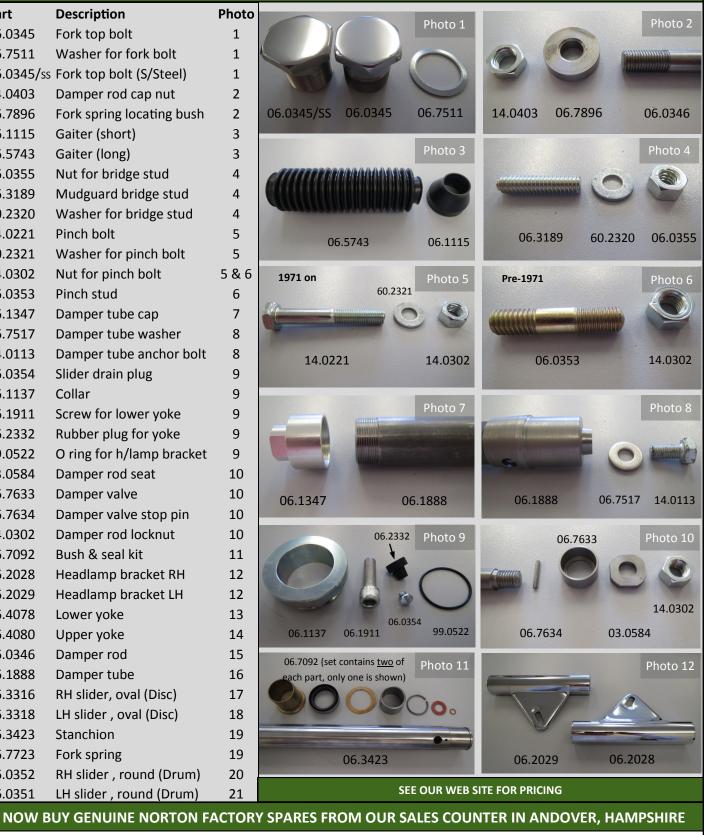

#### NORTON COMMANDO FORKS (1971 on)

Andover Norton keep all these parts in stock for Commando front forks. We can build you a complete assembly. Call for technical advice on our fork products.

Part Description 06.0345 Fork top bolt 06.7511 Washer for fork bolt 06.0345/ss Fork top bolt (S/Steel) 14.0403 Damper rod cap nut 06.7896 Fork spring locating bush 06.1115 Gaiter (short) 06.5743 Gaiter (long) 06.0355 Nut for bridge stud 06.3189 Mudguard bridge stud 60.2320 Washer for bridge stud 14.0221 Pinch bolt 60.2321 Washer for pinch bolt 14.0302 Nut for pinch bolt 06.0353 Pinch stud 06.1347 Damper tube cap 06.7517 Damper tube washer 14.0113 Damper tube anchor bolt 06.0354 Slider drain plug 06.1137 Collar 06.1911 Screw for lower yoke 06.2332 Rubber plug for yoke 99.0522 O ring for h/lamp bracket 03.0584 Damper rod seat 06.7633 Damper valve 06.7634 Damper valve stop pin 14.0302 Damper rod locknut 06.7092 Bush & seal kit 06.2028 Headlamp bracket RH 06.2029 Headlamp bracket LH 06.4078 Lower yoke 06.4080 Upper yoke 06.0346 Damper rod 06.1888 Damper tube 06.3316 RH slider, oval (Disc) 06.3318 LH slider, oval (Disc) 06.3423 Stanchion 06.7723 Fork spring 06.0352 RH slider, round (Drum) 06.0351 LH slider , round (Drum)

## **INSIST ON GENUINE FACTORY PARTS PACKAGED WITH THIS LOGO** NORTON COMMANDO FORKS (1971 on) 06.4078 06.4080 Photo 15 Photo 16 06.0346 06.1888 Photo 17 Photo 18 **Oval** section **Oval section** 06.3316 06.3318 Our stanchions are batch Photo 19 Photo 21 06.3423 numbered and marked 'ANIL' to show they are zenuine Round section 06.0352 06.7723 06.0351 Round section